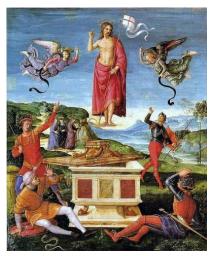

Painting by Raphael - created between 1499-1502 and entitled "The Resurrection of Christ" - currently maintained at the São Paulo Museum of Art in São Paulo, Brazil.

Love's as hard as nails,
Love is nails:
Blunt, thick, hammered through
The medial nerves of One
Who, having made us, knew
The thing He had done,
Seeing (what all that is)
Our cross, and His.