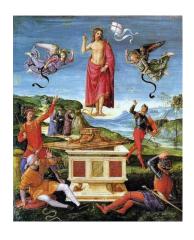

Painting by Raphael - created between 1499-1502 and entitled "The Resurrection of Christ" - currently maintained at the São Paulo Museum of Art in São Paulo, Brazil.

Love's as hard as nails,
Love is nails:
Blunt, thick, hammered through
The medial nerves of One
Who, having made us, knew
The thing He had done,
Seeing (what all that is)
Our cross, and His.